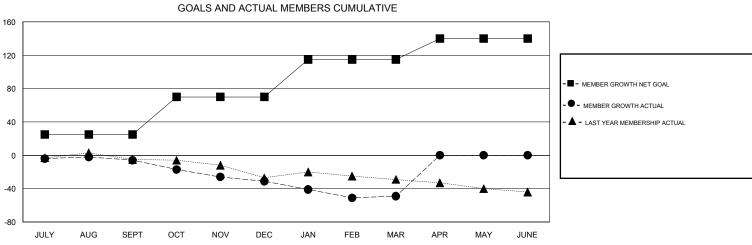

## District 27 B1

Results as of: 3/31/2020

|                                     | embers              |             |                   |                                                    |                           |                                                                               |                                              |  |
|-------------------------------------|---------------------|-------------|-------------------|----------------------------------------------------|---------------------------|-------------------------------------------------------------------------------|----------------------------------------------|--|
|                                     | Club<br>RESULTS FOI |             |                   | RESULTS FOR 2019-2020                              |                           |                                                                               |                                              |  |
| QUARTER                             | NEW CLUB GOAL       | NEW CLUBS   | DROPPED CLUBS     | QUARTER                                            | MEMBER GROWTH NET<br>GOAL | MEMBER GROWTH<br>ACTUAL                                                       | DROPPED MEMBERS ACTUAL (including transfers) |  |
| ULY/AUG/SEPT DCT/NOV/DEC AN/FEB/MAR | 0<br>0<br>0         | 0<br>0<br>0 | 0<br>0<br>2<br>0  | JULY/AUG/SEPT OCT/NOV/DEC JAN/FEB/MAR APR/MAY/JUNE | 25<br>45<br>45<br>25      | 35<br>34<br>42<br>0                                                           | 39<br>56<br>49<br>0                          |  |
| APR/MAY/JUNE                        |                     |             | JAL NEW CLUBS CUI | APR/MAY/JUNE  MULATIVE                             | 25                        | 0                                                                             | 0                                            |  |
| 6<br>4<br>2<br>0                    | <b>-</b>            | -           |                   |                                                    | -                         | -■- CURRENT YEAR GOALS F - ● - CURRENT YEAR ACTUAL - ▲ - LAST YEAR ACTUAL NEV | NEW CLUBS                                    |  |